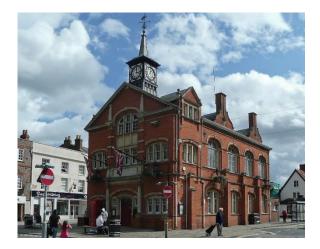

# Topic Knowledge Organiser Year: Nursery and Reception Term: Spring 1 Me and my nearest town Thame

# Key questions

What features does Thame have?

What is the same as Tetsworth?

What is different from Tetsworth