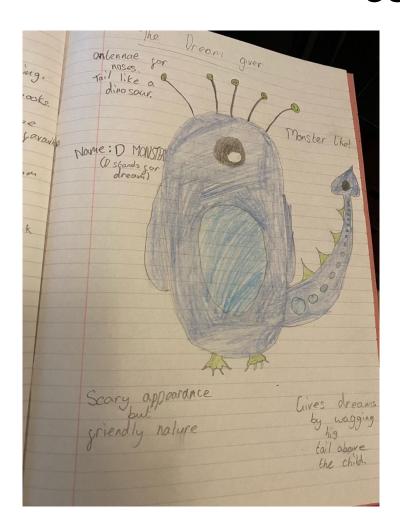

#### Models and Abstract art from Ollie





# Sophie – Dreamgiver and new book cover





# Sophie – Abstract art



## Sophie – literacy work



The Greatest Library 2-Question Time The library is disperent to a normal library because it is outside and it looks magical because the books are gloating. My garacte types of books and murder basks Is I could be any character I would be Hagrid grown Harry Potter because he is my form Ig I were to borrow every single book grown a local library it would still be alibrary because I would have to rotern them. .In my opinion, what makes a good book is an adventure.

## Sophie – literacy and topic work



Himalayas = gold / Black Jome Mountain = done Stromboli-volcanic Galiuro Mountains = gault-black kukenan-tepui= plateun / Steens Mountains=gault-block / Matiri Range=plateau Bear Butte: dome Mount Taranaki: volcane Alps=gold ~