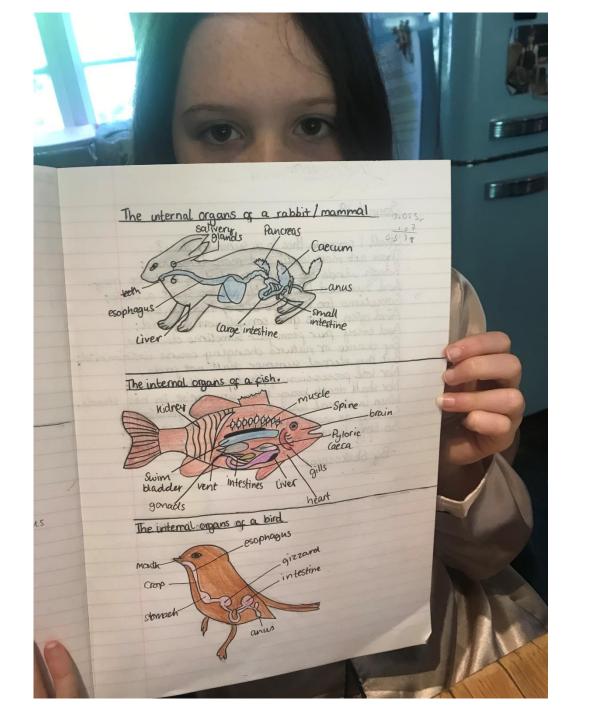

non was great fun. Angel built one from card but that photo went onto Facebook so I can't share it.



This was built by George.



This one was built by Sophie.

Year 5 and 6 have produced some detailed science work. Some of this has been shared with the Governors and Mr Hankey – all of whom were very impressed.



George's labelled diagram of the heart.

Science Vous care it got into the right at then of the heart The value open and the blood goes links the right ventrical the heart muscle pumps the arterizard and through the two pulmonary The burgs organish the blood and the sulmonbry viles take the overgenated blood to the light already are present pulled , the valore years famping the blood into the left atoler into the corta and the cucle repeats again. XD3 1 10 to 1 2016 1011 3 10