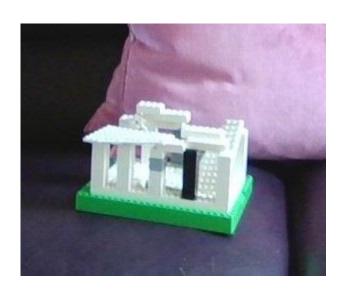

Building the Parthenon was great fun. Angel built one from card but that photo went onto Facebook so I can't share it.

This was built by George.

This one was built by Sophie.

Year 5 and 6 have produced some detailed science work. Some of this has been shared with the Governors and Mr Hankey – all of whom were very impressed.