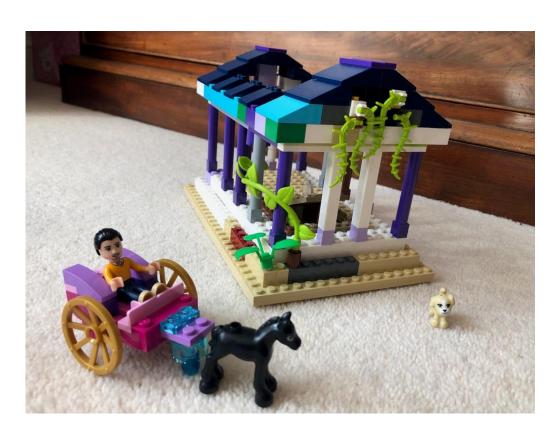

Building the Parthenon was great fun. Angel built one from card but that photo went onto Facebook so I can't share it.

This was built by George.

This one was built by Sophie.

Year 5 and 6 have produced some detailed science work. Some of this has been shared with the Governors and Mr Hankey – all of whom were very impressed.