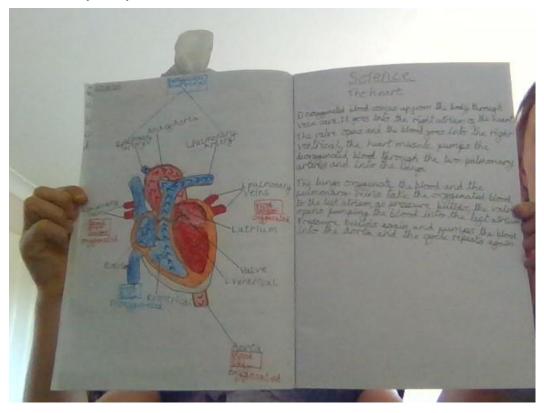

George's labelled diagram of the heart.

Science Vous care it got into the right at then of the heart The value open and the blood goes links the right ventrical the heart muscle pumps the arterizard and through the two pulmonary The burgs organish the blood and the sulmonbry viles take the overgenated blood to the light already are present pulled , the valore years famping the blood into the left atoler into the corta and the cucle repeats again. XD3 1 10 to 1 2016 1011 3 10