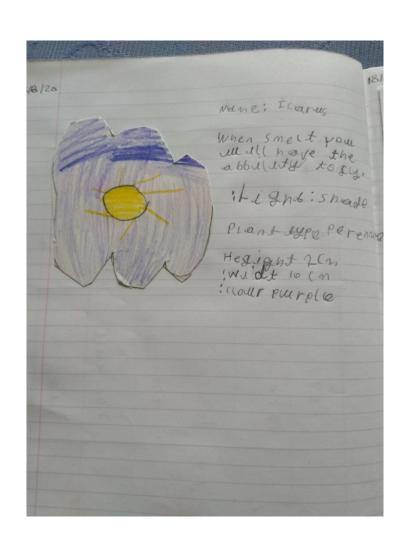

## and Lucy's

Literaco Love Lilly The Love Lilly is a song magical glower, it is make the girst once put on the eye the pents will so gall deeply in love with the gainst creature it sees. Love Lillys are good gound deep deep in a gory in the middle of the gotest you will gird one. Forests are sometimes very big so it will taly raise or good gound in a glower gield. Love Lillys need Shade to grow and they need dead glows to cost for good also water If you want the spell to work you have to Say then thease these words while putting it of the eye of your witim whole they are sleeping. Roses are red. Vilots at are blue, 50 I gave one to you