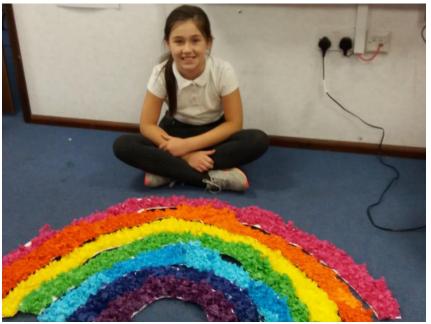

## Class 3 learning



## The Rainbow bubble have been busy.





## A Midsummer Night's Dream – Johnny's work





## and Lucy's

Literaco Love Lilly The Love Lilly is a song magical glower, it is make the girst once put on the eye the pents will so gall deeply in love with the gainst creature it sees. Love Lillys are good gound deep deep in a gory in the middle of the gotest you will gird one. Forests are sometimes very big so it will taly raise or good gound in a glower gield. Love Lillys need Shade to grow and they need dead glows to cost for good also water If you want the spell to work you have to Say then thease these words while putting it of the eye of your witim whole they are sleeping. Roses are red. Vilots at are blue, 50 I gave one to you