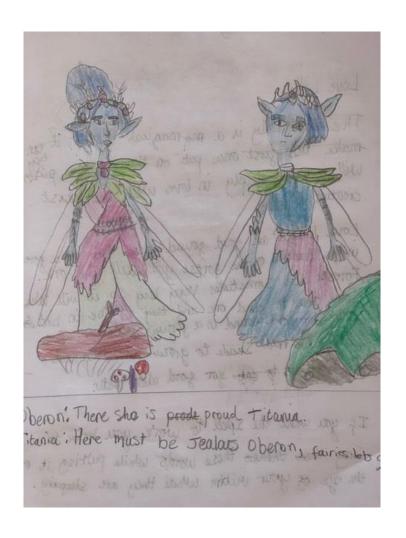

## A Midsummer Night's Dream – Johnny's work

## and Lucy's

Literaco Love Lilly The Love Lilly is a song magical glower, it is make the girst once put on the eye the pents will so gall deeply in love with the gainst creature it sees. Love Lillys are good gound deep deep in a gory in the middle of the gotest you will gird one. Forests are sometimes very big so it will taly raise or good gound in a glower gield. Love Lillys need Shade to grow and they need dead glows to cost for good also water If you want the spell to work you have to Say then thease these words while putting it of the eye of your witim whole they are sleeping. Roses are red. Vilots at are blue, 50 I gave one to you