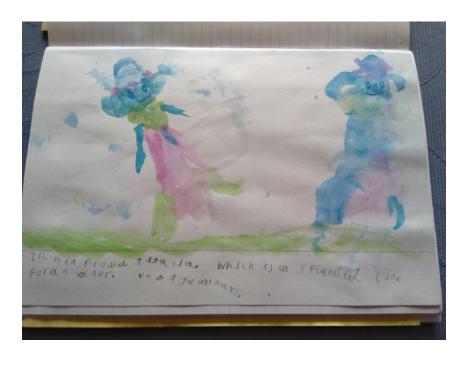

## Class 3 learning



## The Rainbow bubble have been busy.





## A Midsummer Night's Dream – Johnny's work





## and Lucy's

Literaco Love Lilly The Love Lilly is a song magical glower, it is make the girst once put on the eye the pents will so gall deeply in love with the gainst creature it sees. Love Lillys are good gound deep deep in a gory in the middle of the gotest you will gird one. Forests are sometimes very big so it will taly raise or good gound in a glower gield. Love Lillys need Shade to grow and they need dead glows to cost for good also water If you want the spell to work you have to Say then thease these words while putting it of the eye of your witim whole they are sleeping. Roses are red. Vilots at are blue, 50 I gave one to you